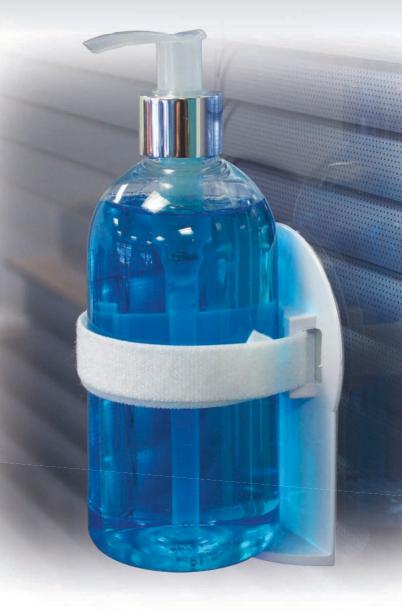

# PP-HSWB hand sanitiser wall bracket

Use bracket to conveniently position bottles of sanitiser gel & liquid soap

# Designed to hold bottles & dispensers

### **Application Instructions:**

- 1. Install bracket to a clean, grease/grit free and dry vertical surface.
- 2. Remove siliconized release paper.
- 3. Position bracket and press firmly to ensure overall contact.
- 4. Allow 24hrs for a 90% bond.
- 5. Insert the bottle and use the Back2Back to secure it in place.