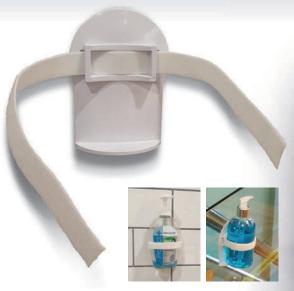

# PP-HSWB hand sanitiser wall bracket

Use bracket to conveniently position bottles of sanitiser gel & liquid soap

# Designed to hold bottles & dispensers

### Features:

- > Easy and very simple to install
- > Strong enough to be continually used
- > Small enough to suit your individual environment
- > Optimum shape for the bottle is circular